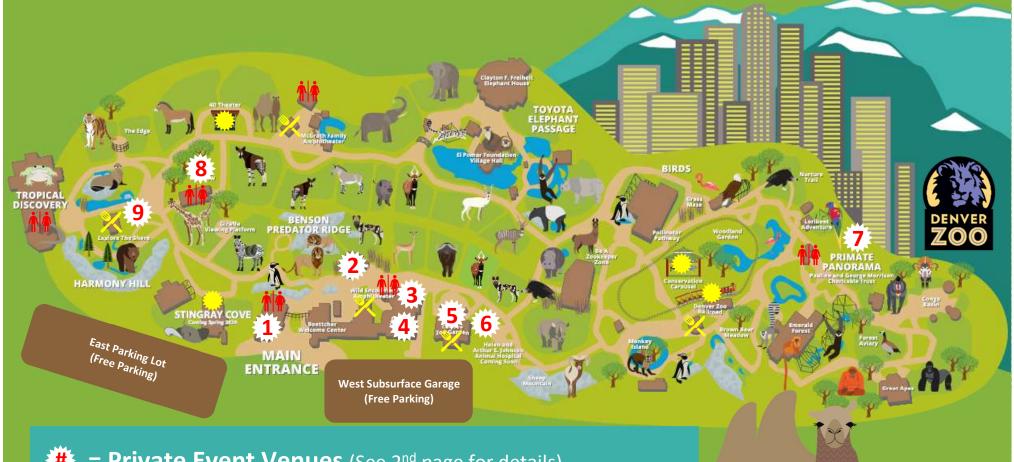

## **Denver Zoo Private Event Venues Map**

- # = Private Event Venues (See 2<sup>nd</sup> page for details)
- = Attractions (Train, Carousel, 4D Theater, & Stingray Cove)
- \chi = Restaurants
- ♠ = Restrooms

## **Denver Zoo Private Event Venues**

| #<br>ON | VENUE                                  | SETTING                            | SUGGESTED CAPACITY <sup>3</sup> |                         | 2022 AVAILABILITY                                     |                                    |                         |                                                          |
|---------|----------------------------------------|------------------------------------|---------------------------------|-------------------------|-------------------------------------------------------|------------------------------------|-------------------------|----------------------------------------------------------|
|         |                                        |                                    |                                 |                         | DAYTIME                                               | AFTERHOURS                         |                         | IN-HOUSE                                                 |
| MAP     | VENUE                                  | SETTING                            | SEATED                          | STANDING                | 3-hr or 7-hr Rentals                                  | Normal                             | Zoo Lights <sup>1</sup> | AUDIO VISUAL <sup>4</sup>                                |
|         |                                        |                                    |                                 |                         | (Ends by 5pm)                                         | (5:30pm – 9pm)                     | (5:30pm – 9pm)          |                                                          |
|         | Kibongi                                | Indoor                             | 20                              |                         |                                                       |                                    |                         | Included:                                                |
| 1       | Conference Room                        | Boardroom                          | 20                              |                         | Jan – Dec                                             |                                    |                         | 1 large monitor & conference phone                       |
|         |                                        | Indoor                             |                                 |                         |                                                       |                                    |                         | Additional Fees Apply:                                   |
| 2       | Pahali Ya Simba                        | Predator Ridge                     | 40                              | 65                      |                                                       | Jan – Nov 3                        |                         | Audio (music, mic, speaker);                             |
|         |                                        | (lions/hyenas)                     |                                 |                         |                                                       |                                    |                         | Visual (2 medium monitors)                               |
| 3       | Norgren Hall                           | Indoor<br>Ballroom                 | 175                             | 250                     | Daily: Jan – May & Sept – Dec<br>Weekends: June – Aug | Jan – Nov 3                        | Nov 21 – Dec            | Additional Fees Apply:<br>Audio (music, mic, speaker);   |
|         |                                        |                                    |                                 |                         |                                                       |                                    |                         | Visual (projector & screen)                              |
| 4       | Grasslands &<br>Tree Tops <sup>2</sup> | Indoor<br>Studio Rooms             | 40 (each studio)                | 65 (each studio)        | Daily: Jan – May & Sept – Dec<br>Weekends: June – Aug | Jan – Nov 3                        | Nov 21 – Dec            | Additional Fees Apply:                                   |
|         |                                        |                                    |                                 |                         |                                                       |                                    |                         | Audio (music, mic, speaker);                             |
|         |                                        |                                    |                                 |                         |                                                       |                                    |                         | Visual (projector & screen) Additional Fees Apply:       |
| 3 - 4   | Gates Education                        | Indoor 1 <sup>st</sup> Floor       | 250                             | 400                     | Daily: Jan – May & Sept – Dec                         | Jan – Nov 3                        | Nov 21 – Dec            | Audio (music, mic, speaker);                             |
|         | Center Buyout                          | (Norgren & Studios)                |                                 |                         | Weekends: June – Aug                                  |                                    |                         | Visual (projector & screen)                              |
| _       |                                        | Indoor/Outdoor                     | 250 (under pavilion) or         | 300 (under pavilion) or |                                                       |                                    |                         | Additional Fees Apply:                                   |
| 5       | Zoo Gardens                            | Heated Pavilion &<br>Outdoor Plaza | 375 (pavilion & plaza)          | 500 (pavilion & plaza)  |                                                       | Jan – Nov 3                        | Nov 21 – Dec            | Audio (music, mic, speaker); Visual (projector & screen) |
|         |                                        |                                    |                                 |                         |                                                       |                                    |                         | · · ·                                                    |
| 6       | Wildlife Plaza                         | Outdoor<br>Paved Plaza             | 100 (includes 32)               | 200                     | April – Oct                                           | April – Nov 3<br>weather dependent |                         | Additional Fees Apply:                                   |
|         |                                        | Paveu Plaza                        |                                 |                         |                                                       | weather dependent                  |                         | Audio (music, mic, speaker)                              |
| 7       | Primate Panorama                       | Outdoor                            | 40                              | 65                      | Daily: April, May, Sept, Oct                          |                                    |                         | Additional Fees Apply:                                   |
| '       | Primate Panorama                       | Wooden Deck                        | 40                              | 05                      | Weekends: June – Aug                                  |                                    |                         | Audio (music, mic, speaker)                              |
|         |                                        | Outdoor                            |                                 |                         |                                                       |                                    |                         | Additional Fees Apply:                                   |
| 8       | Giraffe Meadows                        | Grassy Meadow                      | 100                             | 350                     | June – Aug                                            | June – Aug                         |                         | Audio (music, mic, speaker)                              |
|         |                                        | ,                                  |                                 |                         |                                                       |                                    |                         | ,                                                        |
| 9       | Sealside Party                         | Outdoor                            | 20                              | 35                      | April – Oct                                           |                                    |                         |                                                          |
|         | Deck                                   | Elevated Deck                      |                                 |                         | '                                                     |                                    |                         |                                                          |
|         |                                        | Indoor/Outdoor                     |                                 | 6 000                   |                                                       |                                    |                         | Additional Fees Apply:                                   |
| All     | Full Zoo Buyout                        | Full Zoo Access                    | Varies                          | 6,000                   |                                                       | Jan – Nov 3                        | Nov 4 – Nov 20          | Audio (music, mic, speaker); Visual (projector & screen) |
| للإسلام |                                        |                                    |                                 |                         |                                                       |                                    |                         | visual (projector & screen)                              |

## **Key/Legend:**

- 1 = Afterhours Zoo Lights Buyouts (offered Nov 4 Nov 20) end at 9:30pm; All other Afterhours Zoo Lights Rentals (offered Nov 21 Dec) end at 9:00pm
- 2 = Grasslands Studio & Tree Tops Studio are separated by a removable airwall and can be rented separately or combined to create a larger space
- 3 = Suggested Capacities are for all guests in the venue at the same time; additional guests may be accommodated with a flow-style event utilizing a timed ticketing entry system
- 4 = All venues have complimentary guest WiFi; If our in-house AV equipment does not fit your needs, let us know, we're happy to connect you with our exclusive AV provider, Image AV, for additional equipment options