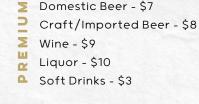

#### PREMIUM BAR

(2) HOURS \$25 PER PERSON | (3) HOURS \$29 PER PERSON

Assorted Domestic & Craft Beers | Red & White Wines Premium Spirits | Basic Mixers & Assorted Coca Cola Products | Filtered Water

# CONSUMPTION BAR

Consumption Bar is Settled Post Event

BAR

SERVICES

All Bar Services Include Clear, Compostable Cups

Upgrade to House Glassware - \$10 per person

Requires a Minimum Spend of \$250, per Bar & a Bartender Fee of \$175 for (2) Hour Package -or- \$225 for (3) Hour Package, per Bartender

Domestic Beer - \$7 Craft/Imported Beer - \$8 Wine - \$8 Liquor - \$9 Soft Drinks - \$3