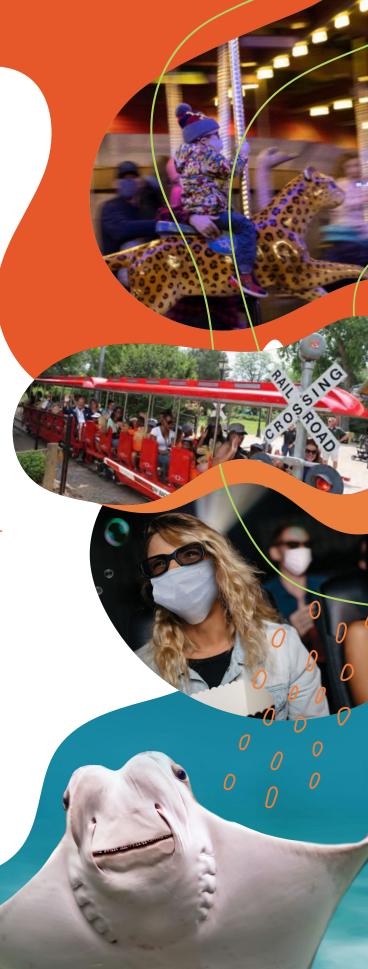

# **Conservation Carousel**

\$3 PER VOUCHER\*

Take a trip around the animal world on Denver Zoo's Conservation Carousel, featuring hand-carved wooden replicas of some of Denver's most popular wild residents.

### **Denver Zoo Railroad**

**Presented by Union Pacific** 

\$3 PER VOUCHER\*

Perfect for families with little ones, the train offers a quick trip around the Zoo's Carousel Meadow filled with beautiful, lush foliage, under the shade of 100-year-old trees.

# **Stingray Cove™ Experience**

\$3 PER VOUCHER\*: APRIL-OCTOBER

This state-of-the-art interactive exhibit offers you and your guests the opportunity to interact with gentle sharks and stingrays as they glide around their 15,000-gallon tank!