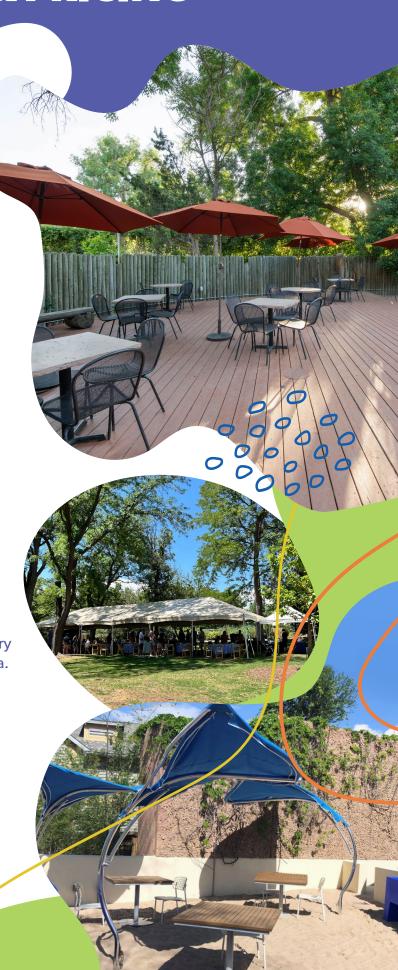

# **Giraffe Meadows**

**OUTDOOR SPACE** 

#### **SEATING CAPACITY:**

80 seating, or up to 250 reception style

**DAYTIME, HALF DAY: (10:00-12:30 OR 1:00-3:30)** 

\$2,500.00 including 50 admission tickets

**DAYTIME, FULL DAY: (10:00-3:30)** 

\$4,000.00 including 50 admission tickets

# **The Sandbar at Stingray Cove**

**OUTDOOR SPACE** 

#### **SEATING CAPACITY:**

20 seating, or up to 30 reception style

**DAYTIME, HALF DAY: (9:30-11:30 OR 12:30-2:30)** 

\$800.00 including 20 admission tickets and entry into Stingray Cove. Food for the stingrays is extra