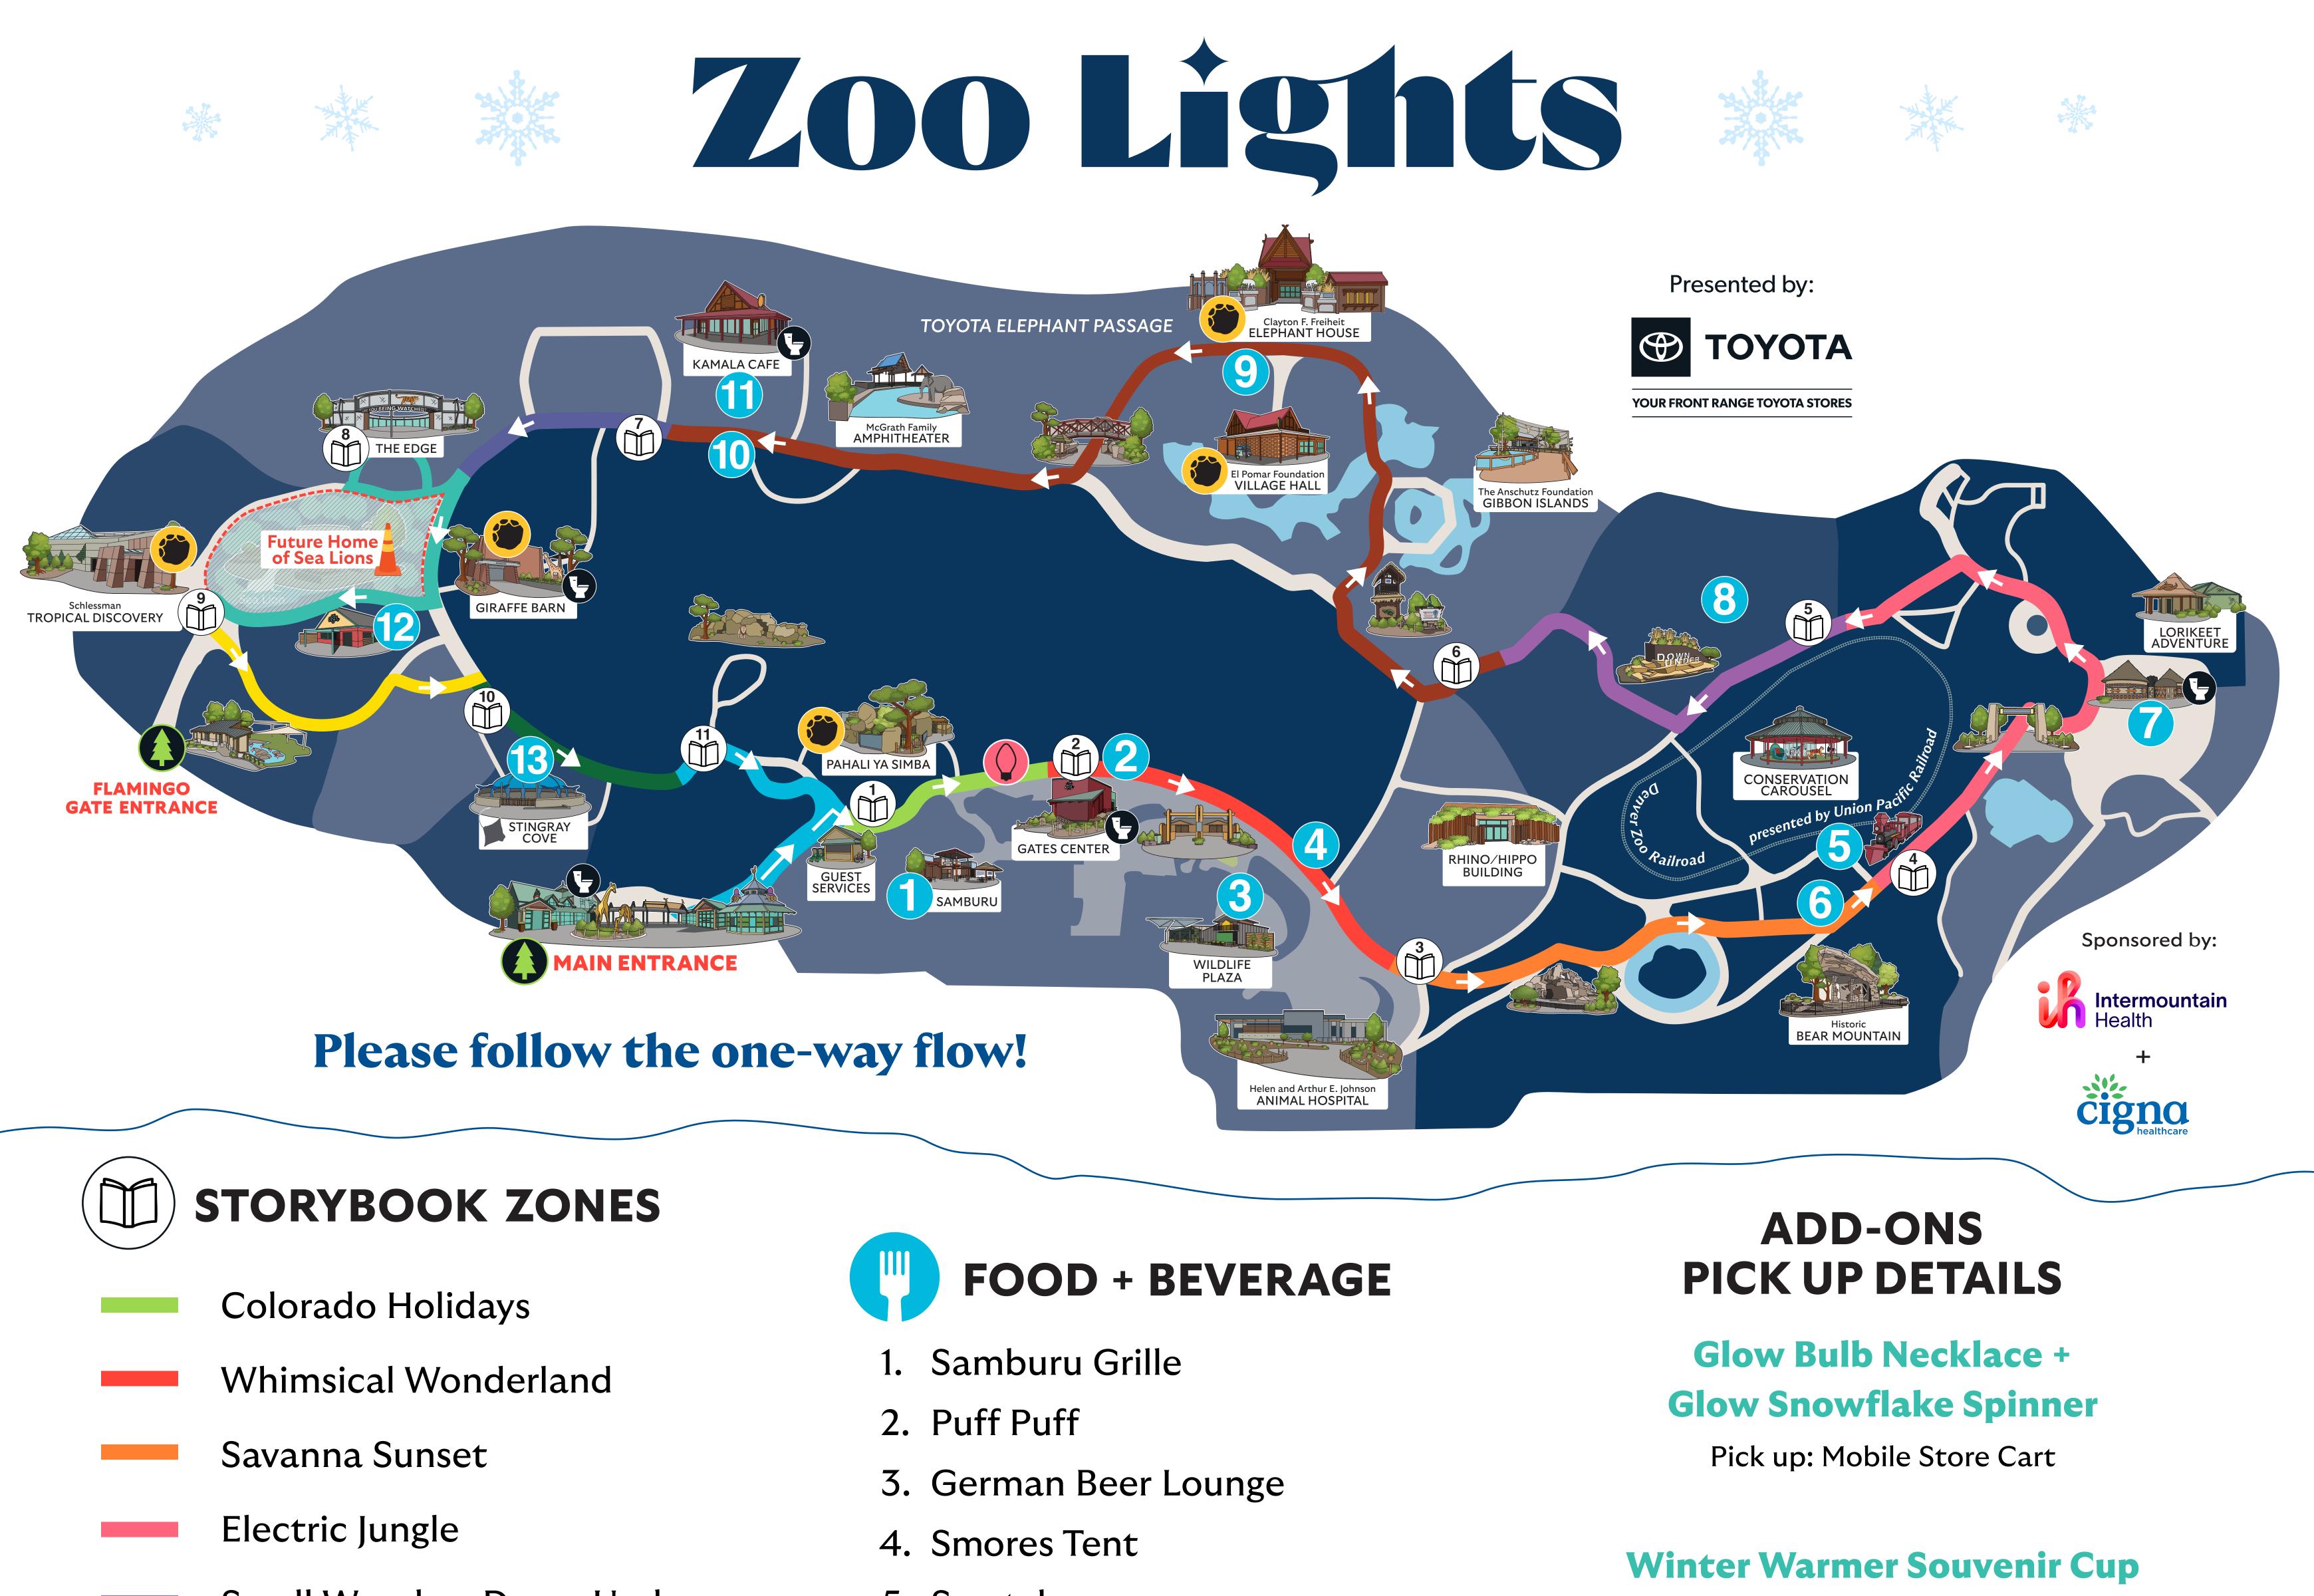

Small Wonders Down Under

Lanterns and Lights

Northern Lights

Wonders of the Ice

Sunrise Spectacular 

Sea to Believe

Good Tidings to You

Main Entrance

2. Flamingo Gate

5. Scratch

6. Brown Bear

- 7. The Glow Up Lounge
- 8. Joey's
- 9. Toyota Elephant Passage Cart
- 10. Kamala Snacks and Sips

11. Kamala Café

- 12. Café Costa
- 13. Cocktails at Stingray Cove

1. Pahali ya Simba

2. Elephant House

Pick up: any restaurant location

## **Sweet Treats Package**

Souvenir Cup Pick Up: any restaurant location Classic Funnel Fries Pick Up: The Smores Tent Classic Funnel Cake Pick Up: Scratch Donuts Pick Up: Kamala Café Giant Chocolate Chip Cookie Pick Up: Café Costa

## Sweet n' Salty Package

Pick Up: Cup and Cone, Samburu Grille, Puff Puff, Smores Tent, German Beer Lounge, Scratch, Brown Bear, The Glow Up Lounge, Joey's, Toyota Elephant Passage Cart, Kamala Snacks and Sips, Kamala Café, Café Costa

3. Village Hall

4. Tropical Discovery

5. Giraffe Barn

**Beer Tour Package** 

Pick Up: Cup and Cone, Samburu Grille (beer only),

Puff Puff, Smores Tent, German Beer Lounge, Scratch,

Brown Bear (beer only), Joey's, Toyota Elephant

Passage Cart, Kamala Snacks and Sips, Café Costa